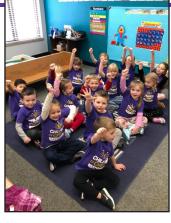

## At Our Preschool Your Child Will:

- Experience literature, pre-reading, prewriting and pre-math skills.
- Participate in small group experiences.
- Enhance social interactions, friendships, and relationships with teachers and peers.
- Experience quiet and active play.
- Participate in teacher-directed and childinitiated activities.
- Experience snack time that develops independence (table setting, passing, serving and pouring).
- Broaden their world through field trips.

Children of Christ Preschool